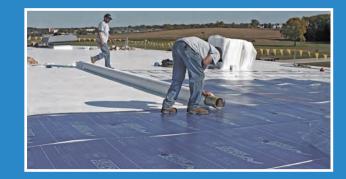

### **EVER WONDER WHAT GOES ON DURING A ROOFING PROJECT?**

Our crew strictly adheres to OSHA standards, works efficiently, and respects you and your business/property.

WE HOT AIR WELD ALL SEAMS. Others use adhesive which breaks down and causes leaks over time. Precise installation and heat sealing of custom pre-fabricated flashings is done around HVAC units, vents, pipes, and other protrusions on your roof.

### **CUSTOM PRE-FABRICATED SYSTEM**

is manufactured specifically for each roofing project to ensure minimal waste and optimal fit.

Upon completion of your roof, WE CAREFULLY **CHECK EACH SEAM**. A second inspection occurs by the manufacturer of the membrane roofing system and the comprehensive warranty goes into effect.