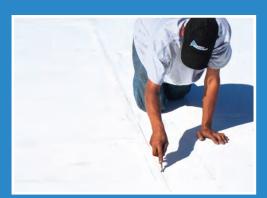

### **EVER WONDER WHAT GOES ON DURING A ROOFING PROJECT?**

Our crew strictly adheres to OSHA standards, works efficiently, and respects you and your business/property.

WE HOT AIR WELD ALL SEAMS. Others use adhesive which breaks down and causes leaks over time. Precise installation and heat sealing of custom pre-fabricated flashings is done around HVAC units, vents, pipes, and other protrusions on your roof.