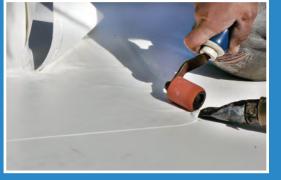

### **EVER WONDER WHAT GOES ON DURING A ROOFING PROJECT?**

Our crew strictly adheres to OSHA standards, works efficiently, and respects you and your business/property.

WE HOT AIR WELD ALL SEAMS. Others use adhesive which breaks down and causes leaks over time. Precise installation and heat sealing of custom pre-fabricated flashings is done around HVAC units, vents, pipes, and other protrusions on your roof.

### **CUSTOM PRE-FABRICATED SYSTEM**

is manufactured specifically for each roofing project to ensure minimal waste and optimal fit.

Upon completion of your roof, WE CAREFULLY **CHECK EACH SEAM**. A second inspection occurs by the manufacturer of the membrane roofing system and the comprehensive warranty goes into effect.