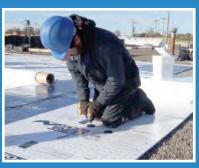

### **EVER WONDER WHAT GOES ON DURING A ROOFING PROJECT?**

Our crew strictly adheres to OSHA standards, works efficiently, and respects you and your business/property.

WE HOT AIR WELD ALL SEAMS. Others use adhesive which breaks down and causes leaks over time. Precise installation and heat sealing of custom pre-fabricated flashings is done around HVAC units, vents, pipes, and other protrusions on your roof.