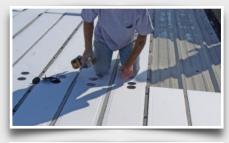

The **PVC membrane is applied** to the insulation **and heat sealed** at any seams.