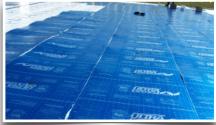

The most popular reroof is for pre-engineered steel buildings since they have metal roofs. First we install foam inserts in the fluted portions to bring the roof surface to a consistent level.

Next a layer of insulation is added. Benefit is two-fold: provides durable surface to apply the membrane to and results in energy savings.