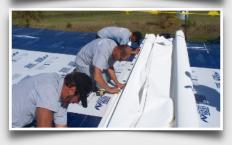

The **PVC membrane is applied** to the insulation **and heat sealed** at any seams.

## So you can go from this....

**JUNE 2022** 

....to this