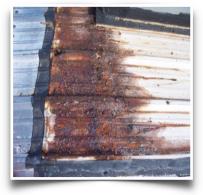

## Roof replacement, or reroofing, is more common than new construction. Count on us to install roofs for both.

**TECISION** ROOFING SERVICES, *Inc.* 

When you are faced with replacing a roof that no longer holds up to repairs, a PVC membrane is the best choice. Whether it's a metal, built-up, or rubber reroof select a membrane and you can choose to complete the entire project now or do sections over time.

## So you can go from this....

**JUNE 2022** 

....to this