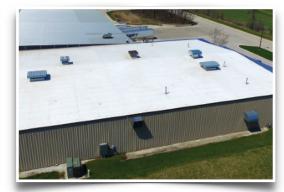

The most popular reroof is for pre-engineered steel buildings since they have metal roofs. First we install foam inserts in the fluted portions to bring the roof surface to a consistent level.

Next a layer of insulation is added. Benefit is two-fold: provides durable surface to apply the membrane to and results in energy savings.

The **PVC membrane is applied** to the insulation **and heat sealed** at any seams.

## So you can go from this....

**JUNE 2022** 

....to this